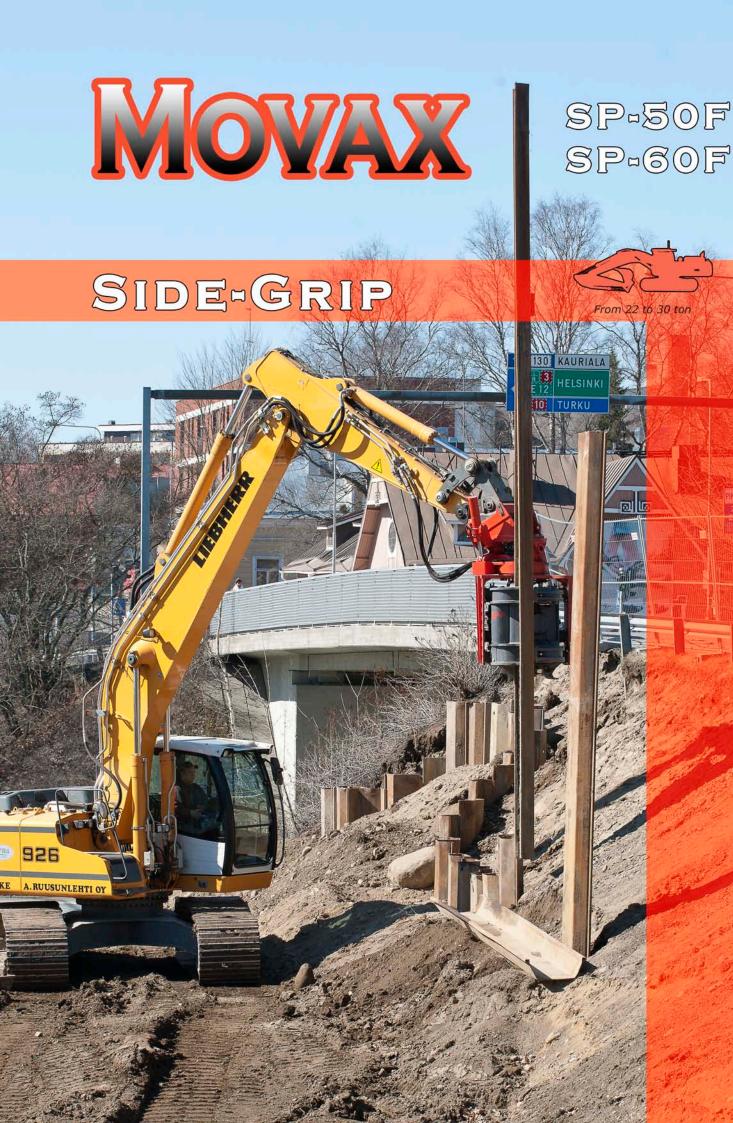

#### Sheet piler for 22 to 30 ton excavators

Movax Side-Grip sheet pilers SP-50F and SP-60F are useful, because they can be driven and used in tight job sites and sheet piling is possible anywhere the excavator can move (soft ground, downhills). These models are versatile in use. They can be used to pick, locate, drive, lift and extract piles, relocate and support alignment bar and uninstall the beam wall's H-beams and iron anchors.

There are also other applications to use Movax SP-50F and SP-60F; the driving of the H-beams to foundation- and support piles, driving of small tubes with reduction clamps and the compacting of the ground with the compacting plate. Model's piling power is sufficient for easy and moderate grounds.