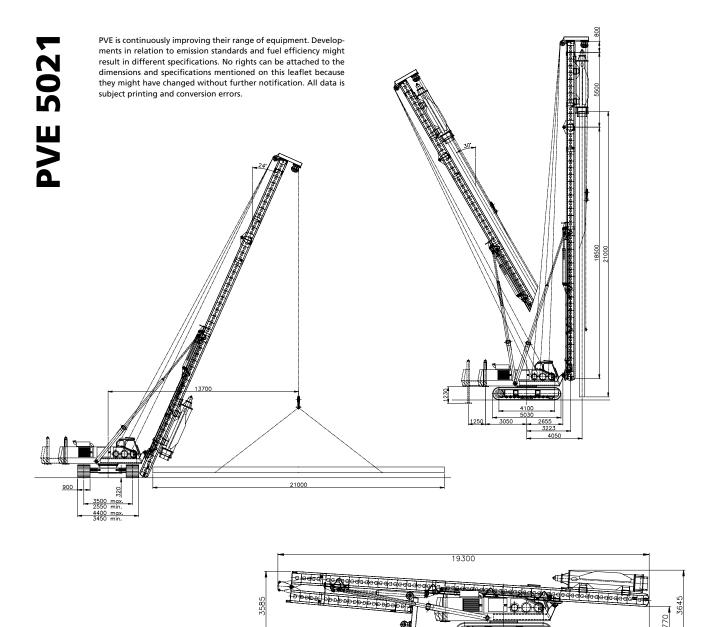

## **PVE Piling and Drilling Rigs**

**Powerful, Versatile and Efficient** 

Very quick to assemble

Fast and efficient

**PVE 5021** 

All dimensions are in millimeters

## **Technical specifications PVE 5021**

| Max. pile & hammer weight    | 18,5 ton (40,786 lbs) |
|------------------------------|-----------------------|
| Capacity hammer winch        | 6 ton (13,228 lbs)    |
| Capacity pile winch          | 6 ton (13,228 lbs)    |
| Capacity optional aux. winch | 4 ton (8,818 lbs)     |
| Max. leader length           | 25 mtr (82,02 ft)     |
| Diesel engine                | Caterpillar C-7       |
| Output diesel engine         | 250 HP / 183 kW       |
| Flectrical system            | 24 Vdc                |

| Hydraulic system              | Open Loop            |
|-------------------------------|----------------------|
| Hydraulic pumps               | Bosch-Rexroth        |
| Hydraulic valve blocks        | Bosch-Rexroth        |
| Transport width               | 3.450 mm (11,32 ft)  |
| Transport length              | 19.300 mm (63,32 ft) |
| Transport height              | 3.585 mm (11,76 ft)  |
| Transport height incl. hammer | 3.645 mm (11,96 ft)  |
| Transport weight excl. hammer | 51 ton (112,436 lbs) |