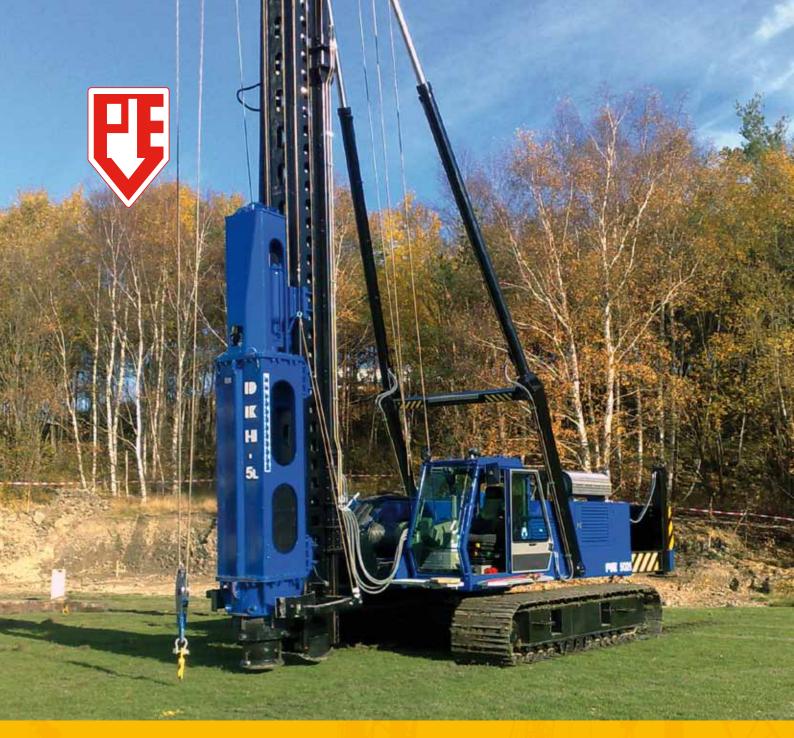

## **PVE Piling and Drilling Rigs**

**Powerful, Versatile and Efficient** 

Very quick to assemble

Fast and efficient

**PVE 5021** 

All dimensions are in millimeters

## **Technical specifications PVE 5021**

| Max. pile & hammer weight    | 18,5 ton (40,786 lbs) |
|------------------------------|-----------------------|
| Capacity hammer winch        | 6 ton (13,228 lbs)    |
| Capacity pile winch          | 6 ton (13,228 lbs)    |
| Capacity optional aux. winch | 4 ton (8,818 lbs)     |
| Max. leader length           | 25 mtr (82,02 ft)     |
| Diesel engine                | Caterpillar C-7       |
| Output diesel engine         | 250 HP / 183 kW       |
| Flectrical system            | 24 Vdc                |